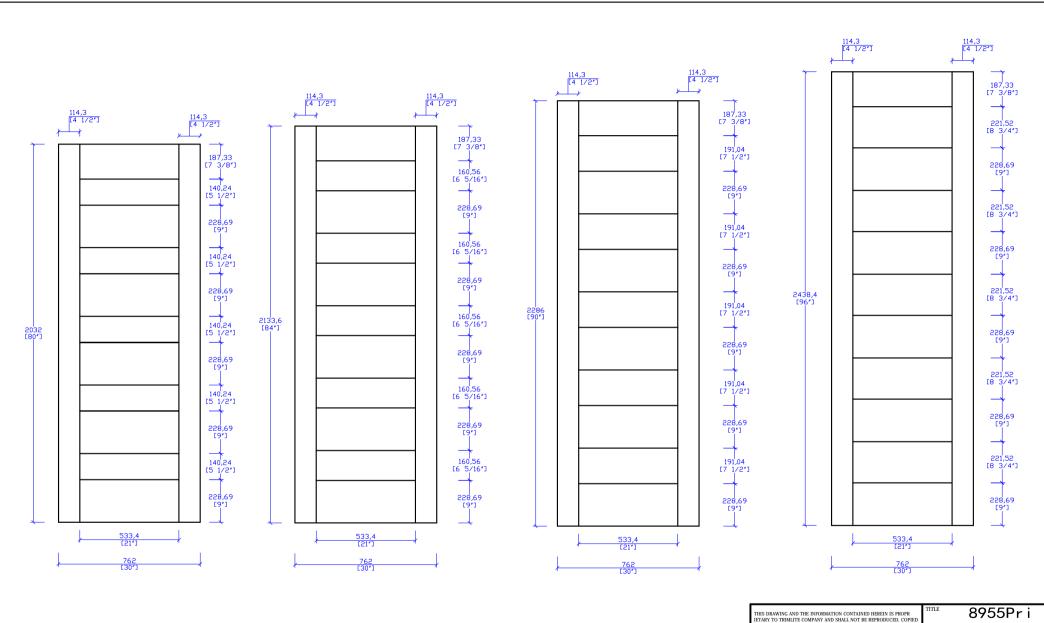

| OR DIS<br>FOR AN | DRAWING AND THE INFORMATION CONTAINED HEREIN IS PROPE<br>BY TO TRIMLITE COMPANY AND SHALL NOT BE EPPRODUCED. COPHED<br>DISCLOSED IN WHOLE OR PART, OR USED FOR MANUFACTURE OR<br>NATY OTHER PURPOSE WITHOUT THE WRITTEN PERMISSION<br>RIMLITE COMPANY. |            |         |              | ************************************** |           |                      |           |  |
|------------------|--------------------------------------------------------------------------------------------------------------------------------------------------------------------------------------------------------------------------------------------------------|------------|---------|--------------|----------------------------------------|-----------|----------------------|-----------|--|
| Rev. #           | Description                                                                                                                                                                                                                                            | Date       | by Whom | LAYOUT       | 15/24                                  | SCALE NTS | DIMENSIONS<br>ARE IN | mm/[in "] |  |
| A                |                                                                                                                                                                                                                                                        | 2017.11.22 |         | DRAWN<br>BY: |                                        |           | DATE                 |           |  |
|                  |                                                                                                                                                                                                                                                        |            |         | Α.           |                                        |           |                      |           |  |
|                  |                                                                                                                                                                                                                                                        |            |         | <b>()</b>    | TI                                     | RIM       |                      | rf I      |  |
|                  |                                                                                                                                                                                                                                                        |            |         | ▼            | • •                                    |           |                      |           |  |