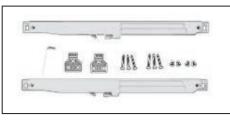

#### Contemporary Track + Hardware

Matte Black

Brushed Stainless Steel

- Track sizes: 84"or 96"
- Matte Black or Brushed Stainless Steel Options
- Track rated up to 220 pounds
- Ability to connect tracks for double doors
- 3-year warranty
- Rustic track has bent strap rollers
- Contemporary track comes with top mount rollers
- Nylon ball-bearing rollers for quiet operation
- Flush pull prep available