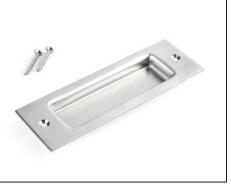

### HARDWARE HANDLE OPTIONS (Sold Separately)

#### Rectangular Flush Pulls

Contemporary Bar Pulls

Matte Black 61⁄2"

Brushed Stainless Steel 61/2"

Handles

Matte Black 61/2"

Brushed Stainless Steel 61/2"

Contemporary pull sizes 8", 12", 16", 24", 36", 60" in stainless steel.