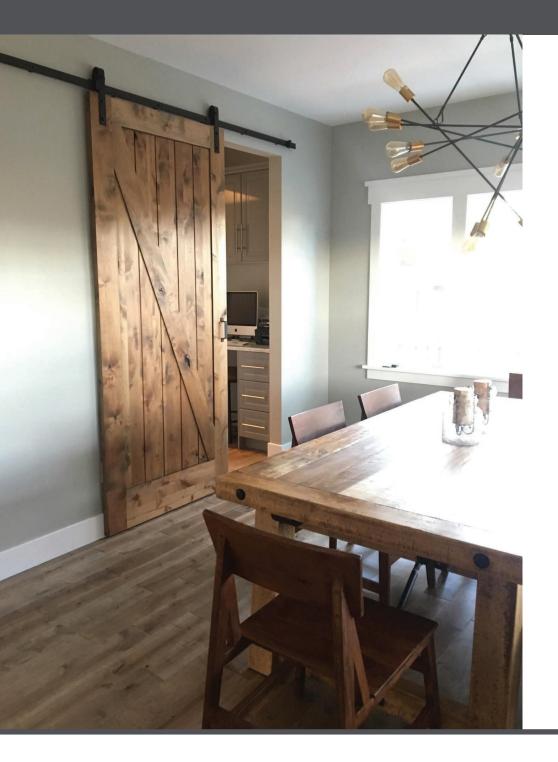

#### STOCKED RUSTIC BARN DOORS

We now offer authentic looking barn doors in Primed, Knotty Alder and Douglas Fir. Oversized to fit a variety of openings, you can now create a focal point in any room. Bottom rail pre-routed for T-guide comes standard.

### TRACK HARDWARE OPTIONS

We offer two barn door track options. The rustic track has a bent strap roller for a traditional design. Use our contemporary track with top mount rollers to re-imagine any room.