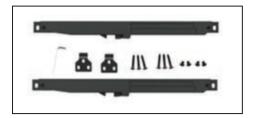

#### Rustic Track + Hardware

Matte Black

Brushed Stainless Steel

#### Contemporary Track + Hardware

Matte Black

Brushed Stainless Steel

- Track sizes: 84"or 96"
- Matte Black or Brushed Stainless Steel Options
- Track rated up to 220 pounds
- Ability to connect tracks for double doors
- 3-year warranty
- Rustic track has bent strap rollers
- Contemporary track comes with top mount rollers
- Nylon ball-bearing rollers for quiet operation
- Flush pull prep available