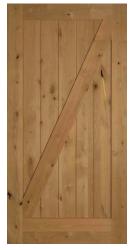

#### STOCKED RUSTIC BARN DOORS

We now offer authentic looking barn doors in Primed, Knotty Alder and Douglas Fir. Oversized to fit a variety of openings, you can now create a focal point in any room. Bottom rail pre-routed for T-guide comes standard.

8401B Primed

8402BK Primed

8401BZ Primed

8401BZ Knotty Alder

Contact your local dealer for complete list of sizes available in your area.

8401BZ Fir