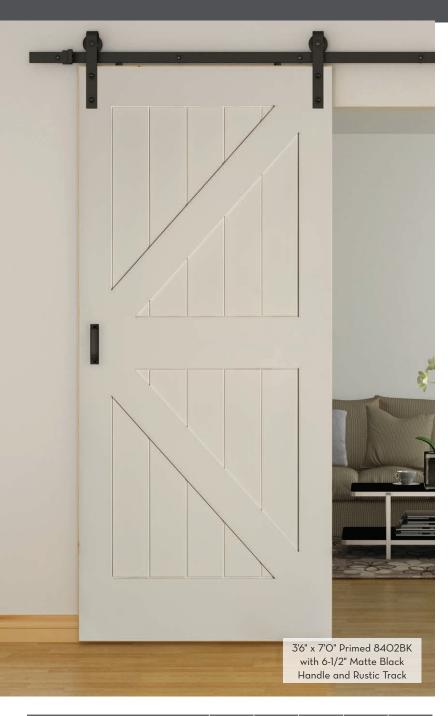

#### STOCKED RUSTIC BARN DOORS

We now offer authentic looking barn doors in Primed, Knotty Alder and Douglas Fir. Oversized to fit a variety of openings, you can now create a focal point in any room. Bottom rail pre-routed for T-guide comes standard.

|                        | 3'0" x<br>7'0" | 3'6" x<br>7'0" | 4'0" x<br>7'0" | 3'6" x<br>8'0" | 4'0" x<br>8'0" |
|------------------------|----------------|----------------|----------------|----------------|----------------|
| 8401 BZ Fir            |                | -              | -              | -              |                |
| 8401 BZ Knotty Alder   |                | -              | -              | -              |                |
| 8401 BZ Primed         |                |                | -              |                |                |
| 8401 B Knotty Alder    | NA             | -              | -              | NA             | NA             |
| 8401 B Primed          | NA             | -              | -              | NA             | NA             |
| 8401 BFWR Knotty Alder | NA             |                | NA             | NA             | NA             |
| 8401 BFWR Primed       | NA             | -              | NA             | NA             | NA             |
| 8402 BK Knotty Alder   | NA             | -              | -              | NA             | NA             |
| 8402 BK Primed         | NA             | -              | NA             | NA             | NA             |

8401B Primed

8402BK Primed

8401BZ Primed

8401BZ Knotty Alder

Contact your local dealer for complete list of sizes available in your area.

8401BZ Fir