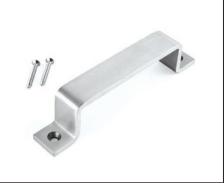

### HARDWARE HANDLE OPTIONS (Sold Separately)

#### Rectangular Flush Pulls

Contemporary Bar Pulls

Matte Black 61⁄2"

Brushed Stainless Steel 61/2"

Handles

Matte Black 61/2"

Brushed Stainless Steel 61/2"

Contemporary pull sizes 8", 12", 16", 24", 36", 60" in stainless steel.