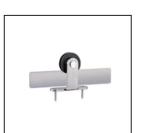

### TRACK HARDWARE OPTIONS

We offer two barn door track options. The rustic track has a bent strap roller for a traditional design. Use our contemporary track with top mount rollers to re-imagine any room.

#### Contemporary Track + Hardware

Matte Black

Brushed Stainless Steel

- Track sizes: 84"or 96"
- Matte Black or Brushed Stainless Steel Options
- Track rated up to 220 pounds
- Ability to connect tracks for double doors
- 3-year warranty
- Rustic track has bent strap rollers
- Contemporary track comes with top mount rollers
- Nylon ball-bearing rollers for quiet operation
- Flush pull prep available