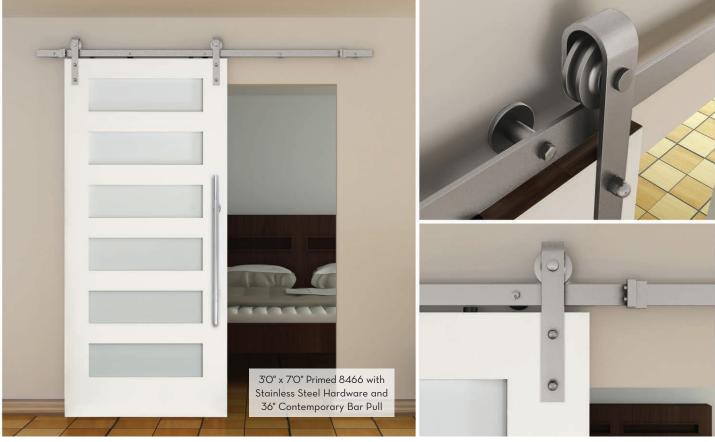

| Contem                                          | iporary   | Doors        |                                                |                            |                                                                                                                                                                                                                                                                                                                                                                                                                                                                                                                                                                                                                                                                                                                                                                                                                                                                                                                                                                                                                                                                                                                                                                                                                                                                                                                                                                                                                                                                                                                                                                                                                                                                                                                                                                                                                                                                                                                                                                                                                                                                                                                                |                                                                             |
|-------------------------------------------------|-----------|--------------|------------------------------------------------|----------------------------|--------------------------------------------------------------------------------------------------------------------------------------------------------------------------------------------------------------------------------------------------------------------------------------------------------------------------------------------------------------------------------------------------------------------------------------------------------------------------------------------------------------------------------------------------------------------------------------------------------------------------------------------------------------------------------------------------------------------------------------------------------------------------------------------------------------------------------------------------------------------------------------------------------------------------------------------------------------------------------------------------------------------------------------------------------------------------------------------------------------------------------------------------------------------------------------------------------------------------------------------------------------------------------------------------------------------------------------------------------------------------------------------------------------------------------------------------------------------------------------------------------------------------------------------------------------------------------------------------------------------------------------------------------------------------------------------------------------------------------------------------------------------------------------------------------------------------------------------------------------------------------------------------------------------------------------------------------------------------------------------------------------------------------------------------------------------------------------------------------------------------------|-----------------------------------------------------------------------------|
|                                                 | The       |              |                                                |                            |                                                                                                                                                                                                                                                                                                                                                                                                                                                                                                                                                                                                                                                                                                                                                                                                                                                                                                                                                                                                                                                                                                                                                                                                                                                                                                                                                                                                                                                                                                                                                                                                                                                                                                                                                                                                                                                                                                                                                                                                                                                                                                                                |                                                                             |
| Primed                                          | Fir       | Knotty Alder |                                                |                            |                                                                                                                                                                                                                                                                                                                                                                                                                                                                                                                                                                                                                                                                                                                                                                                                                                                                                                                                                                                                                                                                                                                                                                                                                                                                                                                                                                                                                                                                                                                                                                                                                                                                                                                                                                                                                                                                                                                                                                                                                                                                                                                                |                                                                             |
|                                                 |           |              |                                                |                            |                                                                                                                                                                                                                                                                                                                                                                                                                                                                                                                                                                                                                                                                                                                                                                                                                                                                                                                                                                                                                                                                                                                                                                                                                                                                                                                                                                                                                                                                                                                                                                                                                                                                                                                                                                                                                                                                                                                                                                                                                                                                                                                                |                                                                             |
| 8933                                            | 8944      | 8955         |                                                |                            |                                                                                                                                                                                                                                                                                                                                                                                                                                                                                                                                                                                                                                                                                                                                                                                                                                                                                                                                                                                                                                                                                                                                                                                                                                                                                                                                                                                                                                                                                                                                                                                                                                                                                                                                                                                                                                                                                                                                                                                                                                                                                                                                |                                                                             |
|                                                 |           |              |                                                |                            | Stain                                                                                                                                                                                                                                                                                                                                                                                                                                                                                                                                                                                                                                                                                                                                                                                                                                                                                                                                                                                                                                                                                                                                                                                                                                                                                                                                                                                                                                                                                                                                                                                                                                                                                                                                                                                                                                                                                                                                                                                                                                                                                                                          | D" x 7'O" 8955 Fir with<br>Ness Steel Hardware and<br>Contemporary Bar Pull |
| 8466                                            | 8477      | 8488         | Glass Optic                                    | )ns                        | And a state of the same of the |                                                                             |
|                                                 |           | 0400         |                                                |                            |                                                                                                                                                                                                                                                                                                                                                                                                                                                                                                                                                                                                                                                                                                                                                                                                                                                                                                                                                                                                                                                                                                                                                                                                                                                                                                                                                                                                                                                                                                                                                                                                                                                                                                                                                                                                                                                                                                                                                                                                                                                                                                                                |                                                                             |
|                                                 |           |              | Clear<br>PRIVACY 1                             | Seedy Baroque<br>PRIVACY 3 | Roof Top<br>PRIVACY 8                                                                                                                                                                                                                                                                                                                                                                                                                                                                                                                                                                                                                                                                                                                                                                                                                                                                                                                                                                                                                                                                                                                                                                                                                                                                                                                                                                                                                                                                                                                                                                                                                                                                                                                                                                                                                                                                                                                                                                                                                                                                                                          | Pinhead/ P516<br>PRIVACY (9)                                                |
|                                                 |           |              |                                                |                            |                                                                                                                                                                                                                                                                                                                                                                                                                                                                                                                                                                                                                                                                                                                                                                                                                                                                                                                                                                                                                                                                                                                                                                                                                                                                                                                                                                                                                                                                                                                                                                                                                                                                                                                                                                                                                                                                                                                                                                                                                                                                                                                                |                                                                             |
| 8499                                            | 8410      | 8411         |                                                |                            |                                                                                                                                                                                                                                                                                                                                                                                                                                                                                                                                                                                                                                                                                                                                                                                                                                                                                                                                                                                                                                                                                                                                                                                                                                                                                                                                                                                                                                                                                                                                                                                                                                                                                                                                                                                                                                                                                                                                                                                                                                                                                                                                |                                                                             |
| Pı<br>3'0" x 7'0"<br>3'6" x 7'0"<br>3'0" x 8'0" | rimed Fir | :            | Diffused White<br>Laminate (DWL)<br>PRIVACY 10 | Screen Dot<br>PRIVACY 3    | Rain<br>PRIVACY <b>9</b>                                                                                                                                                                                                                                                                                                                                                                                                                                                                                                                                                                                                                                                                                                                                                                                                                                                                                                                                                                                                                                                                                                                                                                                                                                                                                                                                                                                                                                                                                                                                                                                                                                                                                                                                                                                                                                                                                                                                                                                                                                                                                                       | Sable<br>PRIVACY 9                                                          |
| 3'6" x 8'0"                                     |           |              | Available with glass or a                      | as flat panels. Doors sho  |                                                                                                                                                                                                                                                                                                                                                                                                                                                                                                                                                                                                                                                                                                                                                                                                                                                                                                                                                                                                                                                                                                                                                                                                                                                                                                                                                                                                                                                                                                                                                                                                                                                                                                                                                                                                                                                                                                                                                                                                                                                                                                                                | TRIMLITE   BARN                                                             |