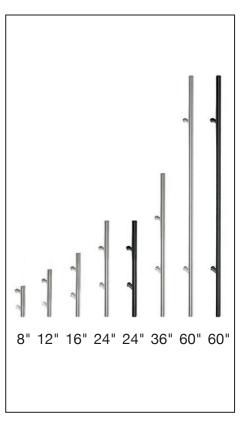

#### Rectangular Flush Pulls

Contemporary Bar Pulls

Matte Black 61⁄2"

Brushed Stainless Steel 61/2"

Handles

Matte Black 61/2"

Brushed Stainless Steel 61/2"

Contemporary pull sizes 8", 12", 16", 24", 36", 60" in stainless steel.

Matte black available in 24" or 60" pull.