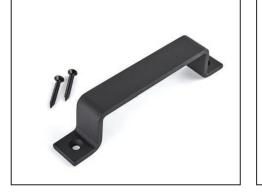

### HARDWARE HANDLE OPTIONS (Sold Separately)

#### Rectangular Flush Pulls

Contemporary Bar Pulls

Matte Black 61⁄2"

Brushed Stainless Steel 61/2"

Handles

Matte Black 61/2"

Brushed Stainless Steel 61/2"

Contemporary pull sizes 8", 12", 16", 24", 36", 60" in stainless steel.