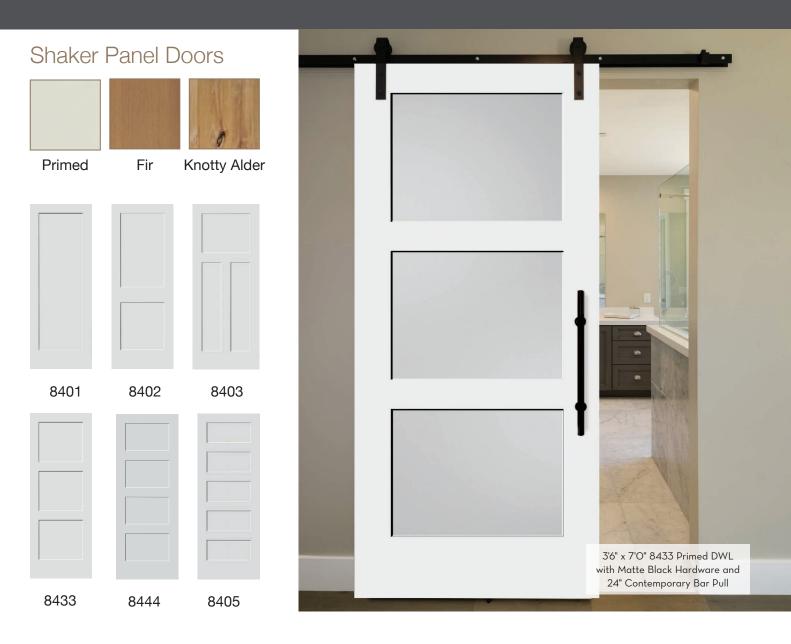

#### CUSTOM CONTEMPORARY BARN DOORS

Use a contemporary door to turn your home into a contemporary haven. Our contemporary doors come with panels or 8 glass options. We offer these doors in primed, fir, and knotty alder. Sizes up to 3'6 x 8'0. Our custom doors are an extended lead time. Contact us for details.

| Contem                                          | iporary   | Doors        |                                                |                            |                                                                                                                                                                                                                                                                                                                                                                                                                                                                                                                                                                                                                                                                                                                                                                                                                                                                                                                                                                                                                                                                                                                                                                                                                                                                                                                                                                                                                                                                                                                                                                                                                                                                                                                                                                                                                                                                                                                                                                                                                                                                                                                                |                                                                             |
|-------------------------------------------------|-----------|--------------|------------------------------------------------|----------------------------|--------------------------------------------------------------------------------------------------------------------------------------------------------------------------------------------------------------------------------------------------------------------------------------------------------------------------------------------------------------------------------------------------------------------------------------------------------------------------------------------------------------------------------------------------------------------------------------------------------------------------------------------------------------------------------------------------------------------------------------------------------------------------------------------------------------------------------------------------------------------------------------------------------------------------------------------------------------------------------------------------------------------------------------------------------------------------------------------------------------------------------------------------------------------------------------------------------------------------------------------------------------------------------------------------------------------------------------------------------------------------------------------------------------------------------------------------------------------------------------------------------------------------------------------------------------------------------------------------------------------------------------------------------------------------------------------------------------------------------------------------------------------------------------------------------------------------------------------------------------------------------------------------------------------------------------------------------------------------------------------------------------------------------------------------------------------------------------------------------------------------------|-----------------------------------------------------------------------------|
|                                                 | The       |              |                                                |                            |                                                                                                                                                                                                                                                                                                                                                                                                                                                                                                                                                                                                                                                                                                                                                                                                                                                                                                                                                                                                                                                                                                                                                                                                                                                                                                                                                                                                                                                                                                                                                                                                                                                                                                                                                                                                                                                                                                                                                                                                                                                                                                                                |                                                                             |
| Primed                                          | Fir       | Knotty Alder |                                                |                            |                                                                                                                                                                                                                                                                                                                                                                                                                                                                                                                                                                                                                                                                                                                                                                                                                                                                                                                                                                                                                                                                                                                                                                                                                                                                                                                                                                                                                                                                                                                                                                                                                                                                                                                                                                                                                                                                                                                                                                                                                                                                                                                                |                                                                             |
|                                                 |           |              |                                                |                            |                                                                                                                                                                                                                                                                                                                                                                                                                                                                                                                                                                                                                                                                                                                                                                                                                                                                                                                                                                                                                                                                                                                                                                                                                                                                                                                                                                                                                                                                                                                                                                                                                                                                                                                                                                                                                                                                                                                                                                                                                                                                                                                                |                                                                             |
| 8933                                            | 8944      | 8955         |                                                |                            |                                                                                                                                                                                                                                                                                                                                                                                                                                                                                                                                                                                                                                                                                                                                                                                                                                                                                                                                                                                                                                                                                                                                                                                                                                                                                                                                                                                                                                                                                                                                                                                                                                                                                                                                                                                                                                                                                                                                                                                                                                                                                                                                |                                                                             |
|                                                 |           |              |                                                |                            | Stain                                                                                                                                                                                                                                                                                                                                                                                                                                                                                                                                                                                                                                                                                                                                                                                                                                                                                                                                                                                                                                                                                                                                                                                                                                                                                                                                                                                                                                                                                                                                                                                                                                                                                                                                                                                                                                                                                                                                                                                                                                                                                                                          | D" x 7'O" 8955 Fir with<br>Ness Steel Hardware and<br>Contemporary Bar Pull |
| 8466                                            | 8477      | 8488         | Glass Optic                                    | )ns                        | And a state of the same of the |                                                                             |
|                                                 |           | 0400         |                                                |                            |                                                                                                                                                                                                                                                                                                                                                                                                                                                                                                                                                                                                                                                                                                                                                                                                                                                                                                                                                                                                                                                                                                                                                                                                                                                                                                                                                                                                                                                                                                                                                                                                                                                                                                                                                                                                                                                                                                                                                                                                                                                                                                                                |                                                                             |
|                                                 |           |              | Clear<br>PRIVACY 1                             | Seedy Baroque<br>PRIVACY 3 | Roof Top<br>PRIVACY 8                                                                                                                                                                                                                                                                                                                                                                                                                                                                                                                                                                                                                                                                                                                                                                                                                                                                                                                                                                                                                                                                                                                                                                                                                                                                                                                                                                                                                                                                                                                                                                                                                                                                                                                                                                                                                                                                                                                                                                                                                                                                                                          | Pinhead/ P516<br>PRIVACY (9)                                                |
|                                                 |           |              |                                                |                            |                                                                                                                                                                                                                                                                                                                                                                                                                                                                                                                                                                                                                                                                                                                                                                                                                                                                                                                                                                                                                                                                                                                                                                                                                                                                                                                                                                                                                                                                                                                                                                                                                                                                                                                                                                                                                                                                                                                                                                                                                                                                                                                                |                                                                             |
| 8499                                            | 8410      | 8411         |                                                |                            |                                                                                                                                                                                                                                                                                                                                                                                                                                                                                                                                                                                                                                                                                                                                                                                                                                                                                                                                                                                                                                                                                                                                                                                                                                                                                                                                                                                                                                                                                                                                                                                                                                                                                                                                                                                                                                                                                                                                                                                                                                                                                                                                |                                                                             |
| Pı<br>3'0" x 7'0"<br>3'6" x 7'0"<br>3'0" x 8'0" | rimed Fir | :            | Diffused White<br>Laminate (DWL)<br>PRIVACY 10 | Screen Dot<br>PRIVACY 3    | Rain<br>PRIVACY <b>9</b>                                                                                                                                                                                                                                                                                                                                                                                                                                                                                                                                                                                                                                                                                                                                                                                                                                                                                                                                                                                                                                                                                                                                                                                                                                                                                                                                                                                                                                                                                                                                                                                                                                                                                                                                                                                                                                                                                                                                                                                                                                                                                                       | Sable<br>PRIVACY 9                                                          |
| 3'6" x 8'0"                                     |           |              | Available with glass or a                      | as flat panels. Doors sho  |                                                                                                                                                                                                                                                                                                                                                                                                                                                                                                                                                                                                                                                                                                                                                                                                                                                                                                                                                                                                                                                                                                                                                                                                                                                                                                                                                                                                                                                                                                                                                                                                                                                                                                                                                                                                                                                                                                                                                                                                                                                                                                                                | TRIMLITE   BARN                                                             |