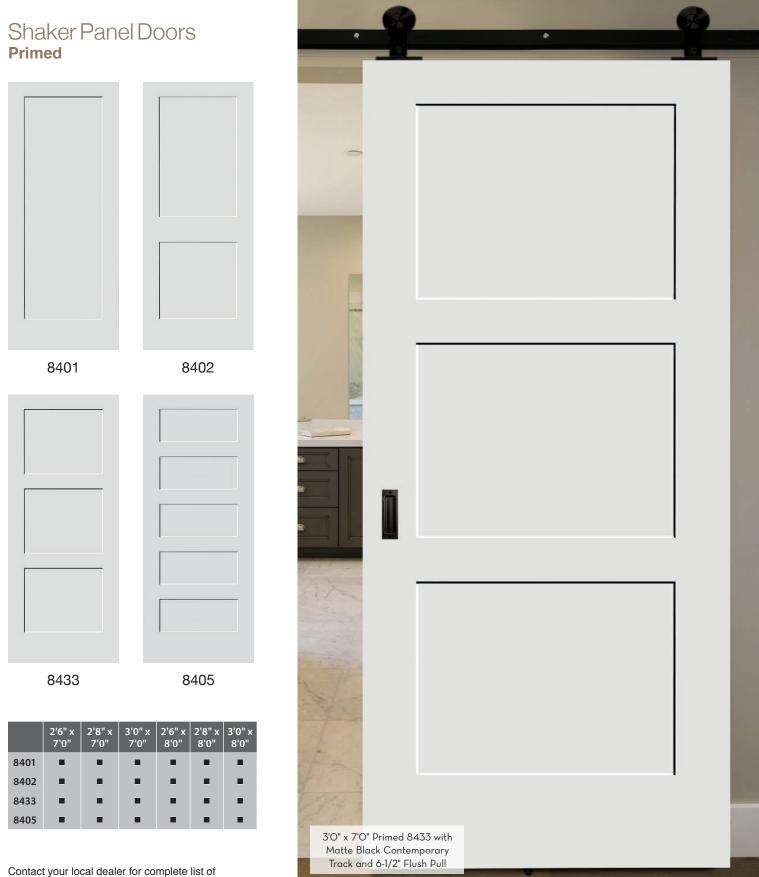

#### STOCK SHAKER DOORS

Transform your space using any one of our Stocked Shaker Doors as a Barn Door. Create a new look with our hardware. Bottom rail can be pre-routed for T-guide.

Contact your local dealer for complete list of sizes available in your area.

#### CUSTOM OVERSIZED SHAKER DOORS

Need a custom sized barn door? Our custom shaker collection can reach sizes up to 5' by 9'. We can build many custom sizes to fit your opening. Our custom doors are an extended lead time. Contact us for details.

| Shaker French Doors            |       |
|--------------------------------|-------|
| Primed Diffused White Laminate | (DWL) |

|      |      |      |      | DWL<br>PRIVACY 10 |
|------|------|------|------|-------------------|
| 8401 | 8433 | 8444 | 8405 |                   |

|             | Primed | Fir | Knotty<br>Alder | Primed<br>DWL |  |
|-------------|--------|-----|-----------------|---------------|--|
| 3'0" x 7'0" |        |     |                 |               |  |
| 3'6" x 7'0" | -      |     |                 |               |  |
| 4'0" x 7'0" |        | -   | -               |               |  |
| 5'0" x 7'0" |        |     | NA              |               |  |
| 3'0" x 8'0" |        | -   | -               |               |  |
| 3'6" x 8'0" | -      |     |                 |               |  |
| 4'0" x 8'0" | -      |     |                 |               |  |
| 5'0" x 8'0" |        | NA  | NA              |               |  |