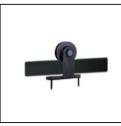

### TRACK HARDWARE OPTIONS

We offer two barn door track options. The rustic track has a bent strap roller for a traditional design. Use our contemporary track with top mount rollers to re-imagine any room.

#### Contemporary Track + Hardware

Matte Black

Brushed Stainless Steel

- Track sizes: 84"or 96"
- Matte Black or Brushed Stainless Steel Options
- Track rated up to 220 pounds
- Ability to connect tracks for double doors
- 3-year warranty
- Rustic track has bent strap rollers
- Contemporary track comes with top mount rollers
- Nylon ball-bearing rollers for quiet operation
- Flush pull prep available