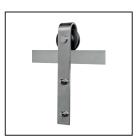

### TRACK HARDWARE OPTIONS

We offer two barn door track options. The rustic track has a bent strap roller for a traditional design. Use our contemporary track with top mount rollers to re-imagine any room.

#### Rustic Track + Hardware

Matte Black

Brushed Stainless Steel