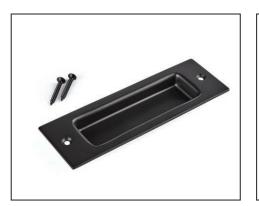

### HARDWARE HANDLE OPTIONS (Sold Separately)

#### Rectangular Flush Pulls

Contemporary Bar Pulls

Matte Black 61⁄2"

Brushed Stainless Steel 61/2"

Handles

Matte Black 61/2"

Brushed Stainless Steel 61/2"

Contemporary pull sizes 8", 12", 16", 24", 36", 60" in stainless steel.