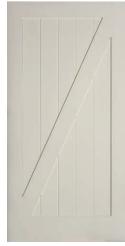

#### STOCKED RUSTIC BARN DOORS

We now offer authentic looking barn doors in Primed, Knotty Alder and Douglas Fir. Oversized to fit a variety of openings, you can now create a focal point in any room. Bottom rail pre-routed for T-guide comes standard.

|                        | 3'0" x<br>7'0" | 3'6" x<br>7'0" | 4'0" x<br>7'0" | 3'6" x<br>8'0" | 4'0" x<br>8'0" |
|------------------------|----------------|----------------|----------------|----------------|----------------|
| 8401 BZ Fir            |                | -              | -              | -              |                |
| 8401 BZ Knotty Alder   |                | -              | -              | -              |                |
| 8401 BZ Primed         |                |                | -              |                |                |
| 8401 B Knotty Alder    | NA             | -              | -              | NA             | NA             |
| 8401 B Primed          | NA             | -              | -              | NA             | NA             |
| 8401 BFWR Knotty Alder | NA             |                | NA             | NA             | NA             |
| 8401 BFWR Primed       | NA             | -              | NA             | NA             | NA             |
| 8402 BK Knotty Alder   | NA             | -              | -              | NA             | NA             |
| 8402 BK Primed         | NA             | -              | NA             | NA             | NA             |

8401B Primed

8402BK Primed

8401BZ Primed

8401BZ Knotty Alder

Contact your local dealer for complete list of sizes available in your area.

8401BZ Fir