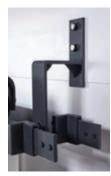

ed Stainless Steel

- Track sizes: 84"or 96"
- Matte Black or Brushed Stainless Steel Options
- Track rated up to 220 pounds
- Ability to connect tracks for double doors
- 3-year warranty
- Rustic track has bent strap rollers
- Contemporary track comes with top mount rollers
- Nylon ball-bearing rollers for quiet operation
- Flush pull prep available



### HARDWARE HANDLE OPTIONS (Sold Separately)

#### Rectangular Flush Pulls

Contemporary Bar Pulls



Matte Black 61⁄2"



Brushed Stainless Steel 61/2"

Handles



Matte Black 61/2"



Brushed Stainless Steel 61/2"



Contemporary pull sizes 8", 12", 16", 24", 36", 60" in stainless steel.

Matte black available in 24" or 60" pull.

#### Soft Close Hardware



Matte Black



Matte Grey (Matches Stainless Steel Track)

#### Bypass Bracket





Matte Black

Stainless Steel



# Canada

WEST SURREY, BC T 604.533.4111 TF 877.533.4111 F 604.533.2026

#### EAST

 BURINGTON, ON

 T
 905.335.1559

 F
 888.335.1559

 F
 905.335.6464

# USA

 WEST

 RENTON, WA

 T
 425.251.8685

 TF
 800.929.3371

**EAST** ASHTABULA, OH TF 800.929.3371



www.trimlite.com

DEALER STAMP