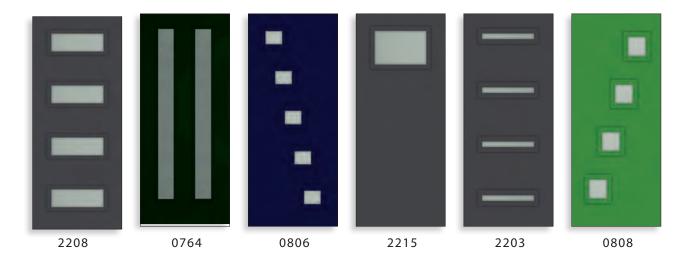

### SOLUTION SERIES | Door Design Options

#### Select from one of our designs, or create your own.

0764

0806

2215

0808

0764

0806

2215

2203

Door designs are for 6'8" height doors. Trimlite offers additional designs in 6'8", 7'0", and 8'0" designs. Contact us for more information.