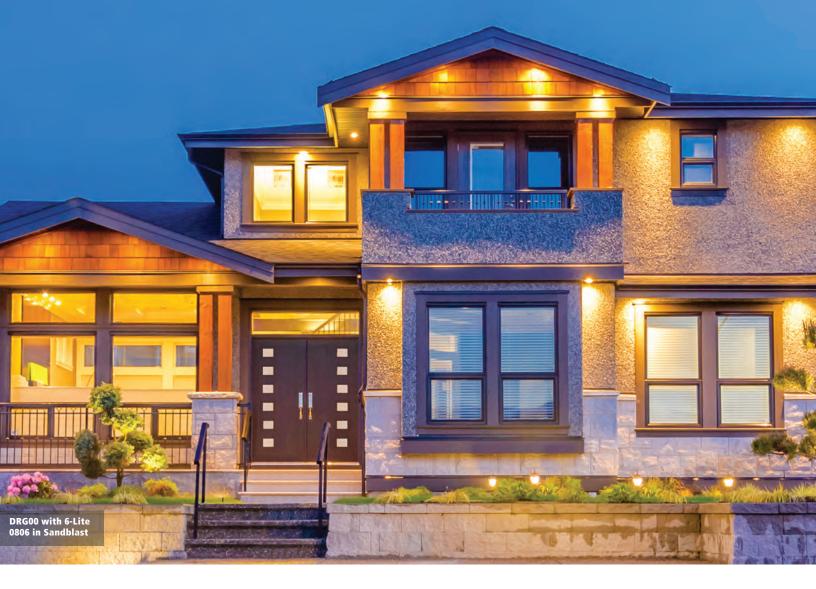

# At the Intersection of Form and Function

Thoughtful, clean lines, simple design, and peace of mind. These guiding principles inspired us to create the Solution Series. The Solution Series is perfect for any door where you want the glass and the door to be the star, without the frame ruining your inspiration.

The Solution Series design eliminates any screw holes, so you don't have to worry about unsightly gaps or unfinished screw plugs. Our patented technology uses a compression seal and interlocking joints to adhere to your door, creating a powerful bond. The frame is built to resist warping and melting in high heat areas so it can be used with any color finish. Our textured frame comes in two colors to match any stain or paint.