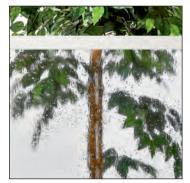

## SOLUTION SERIES | Glass Options

Clear 🕕

Chords 8

Sea Spray 5

Rooftop 8

Seedy Baroque 3

Sable 8

Diffused White Laminate 🔟