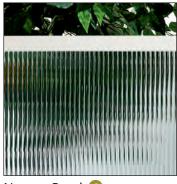

Glass can be specified with Low-E to improve energy efficiency.

Bubble 5

Sandblast 🧐

Narrow Reed 🔞

Mistlite 8