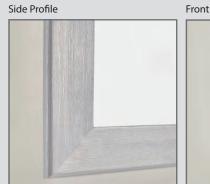

clean lines, simple design, and peace of mind. These guiding principles inspired us to create the Solution Series. The Solution Series is perfect for any door where you want the glass and the door to be the star, without the frame ruining your inspiration.

The Solution Series design eliminates any screw holes, so you don't have to worry about unsightly gaps or unfinished screw plugs. Our patented technology uses a compression seal and interlocking joints to adhere to your door, creating a powerful bond. The frame is built to resist warping and melting in high heat areas so it can be used with any color finish. Our textured frame comes in two colors to match any stain or paint.

DRS00 with 5-Lite 2208 in Rooftop

## SOLUTION SERIES | Frame Options



#### Design



#### **Frame Detail**



#### Front Profile



## SOLUTION SERIES | Glass Options



Clear 🕕



Chords 8



Sea Spray 5



Rooftop 8



Seedy Baroque 3



Sable 8



Diffused White Laminate 🔟



Glass can be specified with Low-E to improve energy efficiency.

Bubble 5



Sandblast 🧐



Narrow Reed 🔞

Mistlite 8



### SOLUTION SERIES | Door Design Options

#### Select from one of our designs, or create your own.















0764

0806

2215

0808





0764



0806



2215



2203





Door designs are for 6'8" height doors. Trimlite offers additional designs in 6'8", 7'0", and 8'0" designs. Contact us for more information.



## Canada

WEST SURREY, BC T 604.533.4111 TF 877.533.4111 F 604.533.2026

#### EAST

**BURLINGTON, ON** 

T 905.335.1559TF 888.335.1559

**F** 905.335.6464

www.trimlite.com

info@trimli