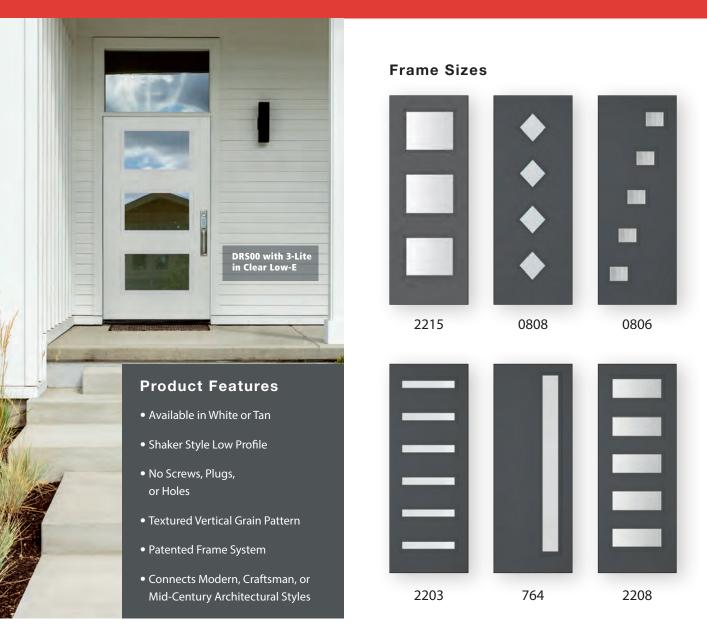

### SOLUTION SERIES | Door Design Options

#### Select from one of our designs, or create your own.

0764

0806

2215

0808

0764

0806

2215

2203

Door designs are for 6'8" height doors. Trimlite offers additional designs in 6'8", 7'0", and 8'0" designs. Contact us for more information.