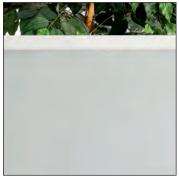

## SOLUTION SERIES | Glass Options

Clear 🕕

Chords 8

Sea Spray 5

Rooftop 8

Seedy Baroque 3

Sable 8

Diffused White Laminate 🔟