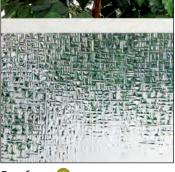

## SOLUTION SERIES | Glass Options

Clear 🕕

Chords 8

Sea Spray 5

Rooftop 8

Seedy Baroque 3

Sable 8

Diffused White Laminate 🔟

Glass can be specified with Low-E to improve energy efficiency.

Bubble 5

Sandblast 🧐

Narrow Reed 🔞

Mistlite 8