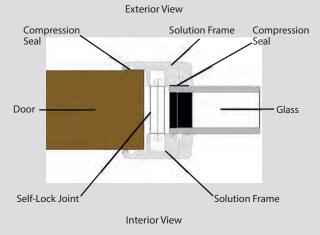

The Solution Series design eliminates any screw holes, so you don't have to worry about unsightly gaps or unfinished screw plugs. Our patented technology uses a compression seal and interlocking joints to adhere to your door, creating a powerful bond. The frame is built to resist warping and melting in high heat areas so it can be used with any color finish. Our textured frame comes in two colors to match any stain or paint.