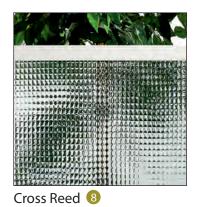

## SOLUTION SERIES | Glass Options

Clear 🕕

Chords 8

Sea Spray 5

Rooftop 8

Seedy Baroque 3

Sable 8

Diffused White Laminate 🔟