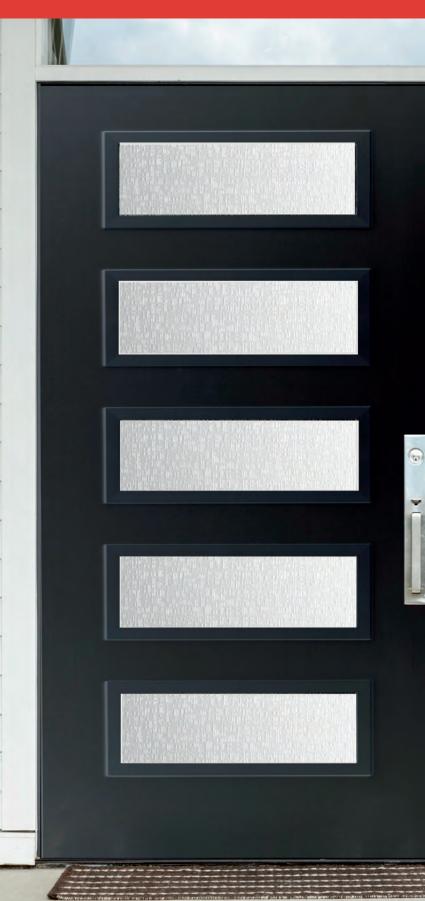

# SOLUTION SERIES

www.trimlite.com

### SOLUTION SERIES



# At the Intersection of Form and Function

Thoughtful, clean lines, simple design, and peace of mind. These guiding principles inspired us to create the Solution Series. The Solution Series is perfect for any door where you want the glass and the door to be the star, without the frame ruining your inspiration.

The Solution Series design eliminates any screw holes, so you don't have to worry about unsightly gaps or unfinished screw plugs. Our patented technology uses a compression seal and interlocking joints to adhere to your door, creating a powerful bond. The frame is built to resist warping and melting in high heat areas so it can be used with any color finish. Our textured frame comes in two colors to match any stain or paint.

DRS00 with 5-Lite 2208 in Rooftop

## SOLUTION SERIES