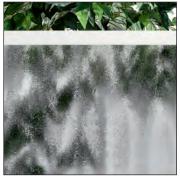

## SOLUTION SERIES | Glass Options

Clear 🕕

Chords 8

Sea Spray 5

Rooftop 8

Seedy Baroque 3

Sable 8

Diffused White Laminate 🔟

Glass can be specified with Low-E to improve energy efficiency.

Bubble 5

Sandblast 🧐

Narrow Reed 🔞

Mistlite 8