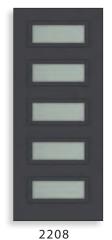

seal and interlocking joints to adhere to your door, creating a powerful bond. The frame is built to resist warping and melting in high heat areas so it can be used with any color finish. Our textured frame comes in two colors to match any stain or paint.

DRS00 with 5-Lite 2208 in Rooftop

## SOLUTION SERIES | Frame Options



#### Design



#### **Frame Detail**



#### Front Profile



## SOLUTION SERIES | Glass Options



Clear 🕕



Chords 8



Sea Spray 5



Rooftop 8



Seedy Baroque 3



Sable 8



Diffused White Laminate 🔟



Glass can be specified with Low-E to improve energy efficiency.

Bubble 5



Sandblast 🧐



Narrow Reed 🔞

Mistlite 8



### SOLUTION SERIES | Door Design Options

#### Select from one of our designs, or create your own.















0764

0806

2215

0808





0764



0806



2215



2203





Door designs are for 6'8" height doors. Trimlite offers additional designs in 6'8", 7'0", and 8'0" designs. Contact us for more information.



## Canada

WEST SURREY, BC T 604.533.4111 TF 877.533.4111 F 604.533.2026

#### EAST

**BURLINGTON, ON** 

T 905.335.1559TF 888.335.1559

**F** 905.335.6464

www.trimlite.com

info@trimlite.com

# USA

WEST
RENTON, WA
T 425.251.8685
TF 800.929.3371
F 425.251.8999

**EAST ASHTABULA, OH TF** 800.929.3371