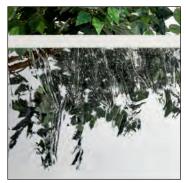

## SOLUTION SERIES | Glass Options

Clear 🕕

Chords 8

Sea Spray 5

Rooftop 8

Seedy Baroque 3

Sable 8

Diffused White Laminate 🔟

Glass can be specified with Low-E to improve energy efficiency.

Bubble 5

Sandblast 🧐

Narrow Reed 🔞

Mistlite 8