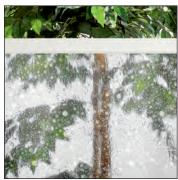

## SOLUTION SERIES | Glass Options

Clear 🕕

Chords 8

Sea Spray 5

Rooftop 8

Seedy Baroque 3

Sable 8

Diffused White Laminate 🔟