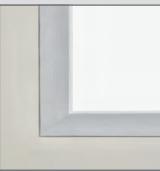

esign, and peace of mind. These guiding principles inspired us to create the Solution Series. The Solution Series is perfect for any door where you want the glass and the door to be the star, without the frame ruining your inspiration.

The Solution Series design eliminates any screw holes, so you don't have to worry about unsightly gaps or unfinished screw plugs. Our patented technology uses a compression seal and interlocking joints to adhere to your door, creating a powerful bond. The frame is built to resist warping and melting in high heat areas so it can be used with any color finish. Our textured frame comes in two colors to match any stain or paint.

DRS00 with 5-Lite 2208 in Rooftop

## SOLUTION SERIES | Frame Options



#### Design



#### **Frame Detail**



#### Front Profile



## SOLUTION SERIES | Glass Options



Clear 🕕



Chords 8



Sea Spray 5



Rooftop 8



Seedy Baroque 3



Sable 8



Diffused White Laminate 🔟



Glass can be specified with Low-E to improve energy efficiency.

Bubble 5



Sandblast 🧐



Narrow Reed 🔞

Mistlite 8



### SOLUTION SERIES | Door Design Options

#### Select from one of our designs, or create your own.















0764

0806

2215

0808





0764



0806



2215



2203





Door designs are for 6'8" height doors. Trimlite offers additional designs in 6'8", 7'0", and 8'0" designs. Contact us for more information.



## Canada

WEST SURREY, BC T 604.533.4111 TF 877.533.4111 F 604.533.2026

#### EAST

**BURLINGTON, ON** 

T 905.335.1559TF 888.335.1559

**F** 905.335.6464

www.trimlite.com

info@trimlite.com

# USA

WEST
RE