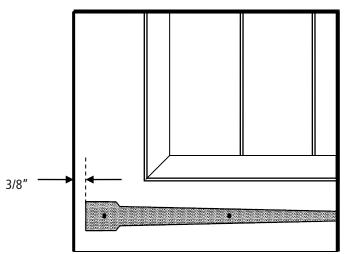

## **INSTALLATION INSTRUCTIONS:**

- 1. Place Strap Hinge 3/8" from edge of door at the desired locations
- 2. Mark holes at screw locations w/ pencil
- 3. Drill 3/32" holes through the door or door skins approximately 1" deep.
- 4. Fill holes with sealant or epoxy
- 5. Hand Tighten Strap Hinges with # 8 Screws using a Philips Head screwdriver flush to the face of the door (DO NOT seat screws with power drill or power driver)
- 6. Wipe off any excess sealant or epoxy